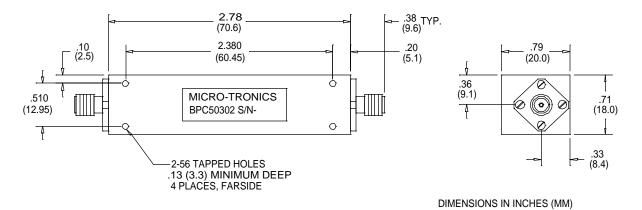

## -Model BPC50302

Micro-Tronics Model BPC50302 was specifically designed to pass 3600 to 4200 MHz while maintaining low insertion loss and sharp rejection. The basic bandpass filter design can also be adapted to custom applications.

## Connectors:

Model #:

| BPC50302:    | SMA Female – SMA Female |
|--------------|-------------------------|
| BPC50302-01: | SMA Male – SMA Female   |
| BPC50302-02: | SMA Female – SMA Male   |
| BPC50302-03: | SMA Male – SMA Male     |
|              |                         |