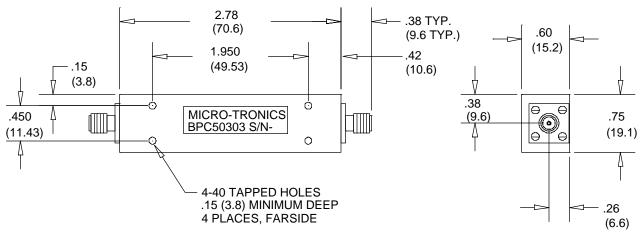

## -Model BPC50303

DIMENSIONS IN INCHES (MM)

Micro-Tronics Model BPC50303 was specifically designed to pass 5900 to 6400 MHz while maintaining low insertion loss and sharp rejection. The basic bandpass filter design can also be adapted to custom applications.