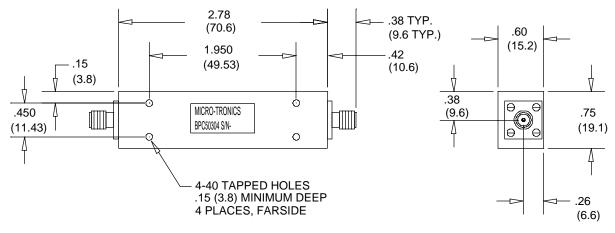

## -Model BPC50304

DIMENSIONS IN INCHES (MM)

Micro-Tronics Model BPC50304 was specifically designed to pass 5850 to 6450 MHz while maintaining low insertion loss and sharp rejection. The basic bandpass filter design can also be adapted to custom applications.