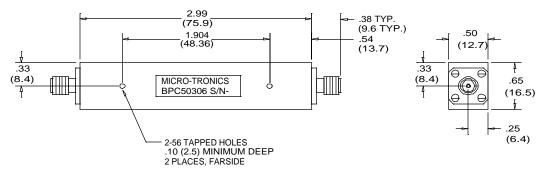

## -Model BPC50306

DIMENSIONS IN INCHES (MM)

Micro-Tronics Model BPC50306 was specifically designed to pass 11700 to 12200 MHz while maintaining low insertion loss and sharp rejection. The basic bandpass filter design can also be adapted to custom applications.