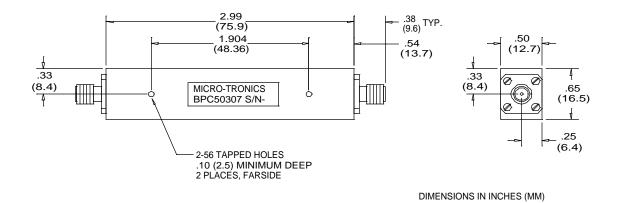

## -Model BPC50307

Micro-Tronics Model BPC50307 was specifically designed to pass 12250 to 12750 MHz while maintaining low insertion loss and sharp rejection. The basic bandpass filter design can also be adapted to custom applications.

Connectors:

Model #:

| BPC50307:    | SMA Female – SMA Female |
|--------------|-------------------------|
| BPC50307-01: | SMA Male – SMA Female   |
| BPC50307-02: | SMA Female – SMA Male   |
| BPC50307-03: | SMA Male – SMA Male     |