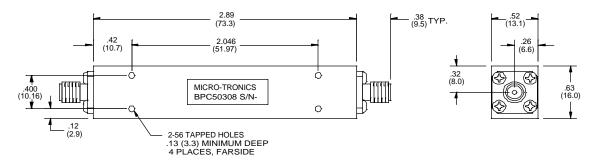

## -Model BPC50308

DIMENSIONS IN INCHES (MM)

Micro-Tronics Model BPC50308 was specifically designed to pass 14000 to 14500 MHz while maintaining low insertion loss and sharp rejection. The basic bandpass filter design can also be adapted to custom applications.