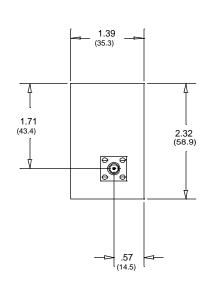

## -Model BPC50309

DIMENSIONS IN INCHES (MM)

Micro-Tronics Model BPC50309 is a bandpass filter specifically designed to pass 1850 to 1910 MHz while maintaining low insertion loss and sharp rejection. The basic bandpass filter design can also be adapted to custom applications.

## Connectors:

Model #:

BPC50309: SMA Female – SMA Female BPC50309-01: SMA Male – SMA Female BPC50309-02: SMA Female – SMA Male BPC50309-03: SMA Male – SMA Male

BPC50309-04: Type N Female- Type N Female