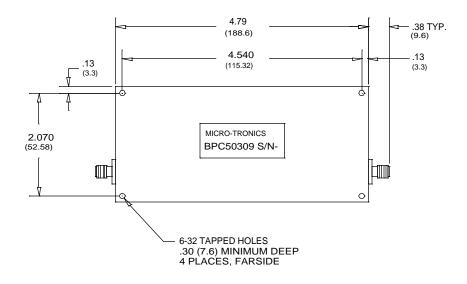

## -Model BPC50309

DIMENSIONS IN INCHES (MM)

Micro-Tronics Model BPC50309 is a bandpass filter specifically designed to pass 1850 to 1910 MHz while maintaining low insertion loss and sharp rejection. The basic bandpass filter design can also be adapted to custom applications.

## Connectors:

Model #:

BPC50309: SMA Female – SMA Female BPC50309-01: SMA Male – SMA Female BPC50309-02: SMA Female – SMA Male BPC50309-03: SMA Male – SMA Male

BPC50309-04: Type N Female- Type N Female