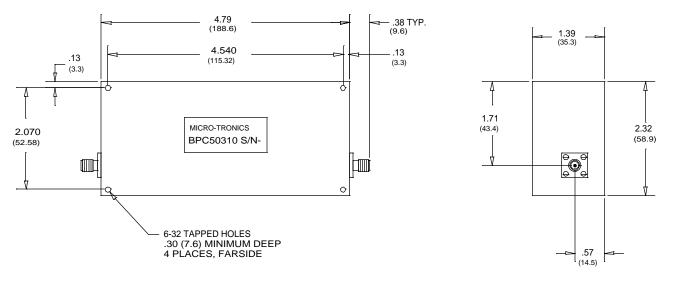

## -Model BPC50310

DIMENSIONS IN INCHES (MM)

Micro-Tronics Model BPC50310 is a bandpass filter specifically designed to pass 1930 to 1990 MHz while maintaining low insertion loss and sharp rejection. The basic bandpass filter design can also be adapted to custom applications.