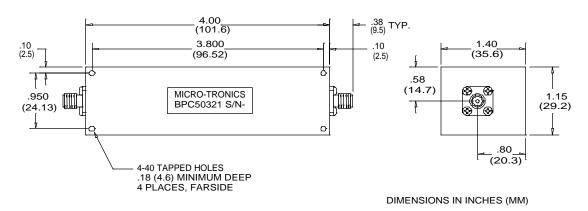

## -Model BPC50321

Micro-Tronics Model BPC50321 was specifically designed to pass 1435 to 1540 MHz while maintaining low insertion loss and sharp rejection. The basic bandpass filter design can also be adapted to custom applications.

Connectors:

Model #:

| BPC50321:    | SMA Female – SMA Female |
|--------------|-------------------------|
| BPC50321-01: | SMA Male – SMA Female   |
| BPC50321-02: | SMA Female – SMA Male   |
| BPC50321-03: | SMA Male – SMA Male     |