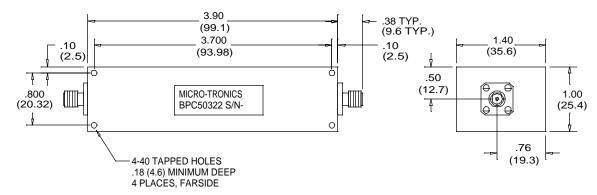

## -Model BPC50322

**DIMENSIONS IN INCHES (MM)** 

Micro-Tronics Model BPC50322 was specifically designed to pass 1750 to 1850 MHz while maintaining low insertion loss and sharp rejection. The basic bandpass filter design can also be adapted to custom applications.