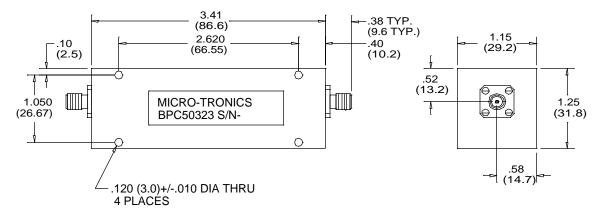

## -Model BPC50323

DIMENSIONS IN INCHES (MM)

Micro-Tronics Model BPC50323 was specifically designed to pass 1435 to 2400 MHz while maintaining low insertion loss and sharp rejection. The basic bandpass filter design can also be adapted to custom applications.