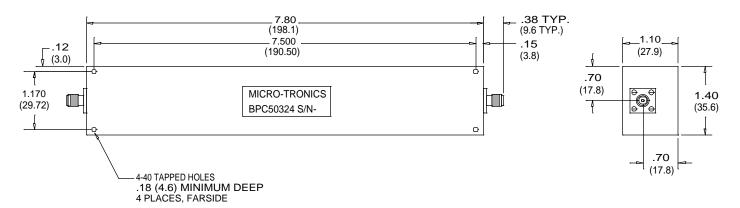

## -Model BPC50324

DIMENSIONS IN INCHES (MM)

Micro-Tronics Model BPC50324 was specifically designed to pass 1750 to 2300 MHz while maintaining low insertion loss and sharp rejection. The basic bandpass filter design can also be adapted to custom applications.