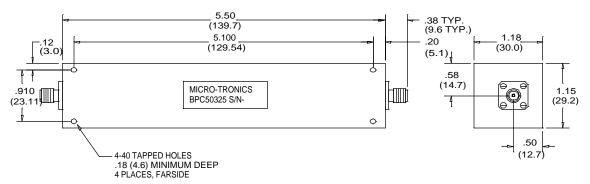

## -Model BPC50325

DIMENSIONS IN INCHES (MM)

Micro-Tronics Model BPC50325 was specifically designed to pass 2025 to 2120 MHz while maintaining low insertion loss and sharp rejection. The basic bandpass filter design can also be adapted to custom applications.