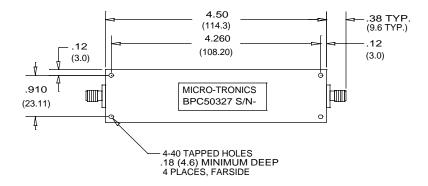

## -Model BPC50327

DIMENSIONS IN INCHES (MM)

Micro-Tronics Model BPC50327 was specifically designed to pass 2200 to 2300 MHz while maintaining low insertion loss and sharp rejection. The basic bandpass filter design can also be adapted to custom applications.