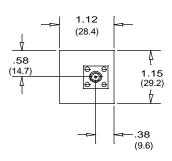

## -Model BPC50327

DIMENSIONS IN INCHES (MM)

Micro-Tronics Model BPC50327 was specifically designed to pass 2200 to 2300 MHz while maintaining low insertion loss and sharp rejection. The basic bandpass filter design can also be adapted to custom applications.