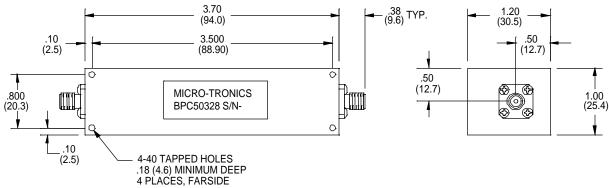

## -Model BPC50328

**DIMENSIONS IN INCHES (MM)** 

Micro-Tronics Model BPC50328 was specifically designed to pass 2200 to 2400 MHz while maintaining low insertion loss and sharp rejection. The basic bandpass filter design can also be adapted to custom applications.