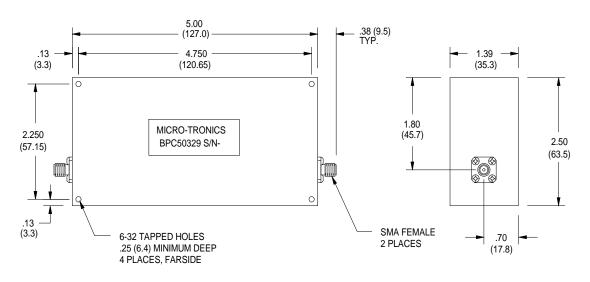

## -Model BPC50329

DIMENSIONS IN INCHES (mm)

Micro-Tronics Model BPC50329 was specifically designed to pass 2200 to 2300 MHz while maintaining low insertion loss and sharp rejection. The basic bandpass filter design can also be adapted to custom applications.