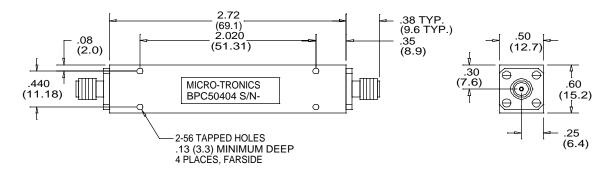

## -Model BPC50404

DIMENSIONS IN INCHES (MM)

Micro-Tronics Model BPC50404 was specifically designed to pass 6.0 to 10.0GHz while maintaining low insertion loss and sharp rejection. The basic bandpass filter design can also be adapted to custom applications.