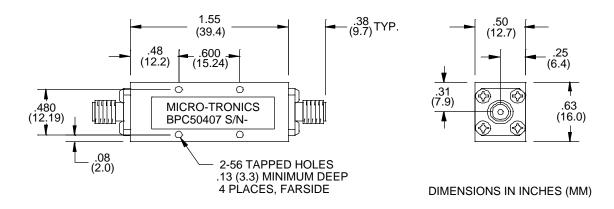

## -Model BPC50407

Micro-Tronics Model BPC50407 was specifically designed to pass 8.00 to 16.00GHz while maintaining low insertion loss and sharp rejection. The basic bandpass filter design can also be adapted to custom applications.

## Connectors:

Model #:

BPC50407: SMA Female – SMA Female BPC50407-01: SMA Male – SMA Female BPC50407-02: SMA Female – SMA Male BPC50407-03: SMA Male – SMA Male