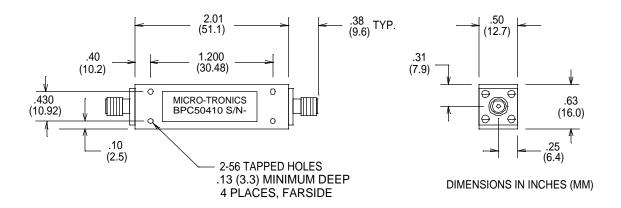

## -Model BPC50410

Micro-Tronics Model BPC50410 was specifically designed to pass 10.00 to 15.00 GHz while maintaining low insertion loss and sharp rejection. The basic bandpass filter design can also be adapted to custom applications.

## Connectors:

Model #:

BPC50410: SMA Female – SMA Female BPC50410-01: SMA Male – SMA Female BPC50410-02: SMA Female – SMA Male BPC50410-03: SMA Male – SMA Male