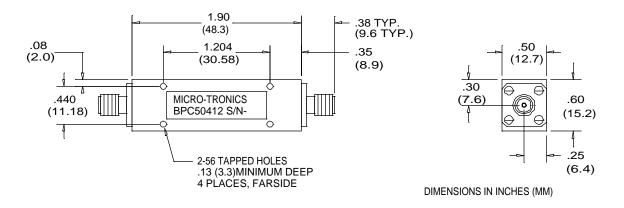

## -Model BPC50412

Micro-Tronics Model BPC50412 was specifically designed to pass 14.00 to 18.00 GHz while maintaining low insertion loss and sharp rejection. The basic bandpass filter design can also be adapted to custom applications.

## Connectors:

Model #:

BPC50412: SMA Female – SMA Female BPC50412-01: SMA Male – SMA Female BPC50412-02: SMA Female – SMA Male BPC50412-03: SMA Male – SMA Male