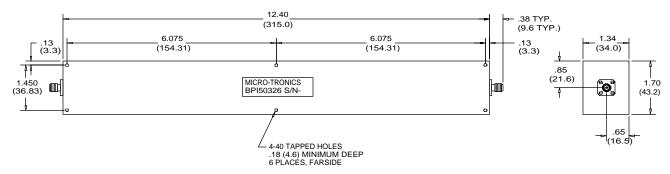

## -Model BPI50326

DIMENSIONS IN INCHES (MM)

Micro-Tronics Model BPI50326 was specifically designed to pass 2200 to 2300 MHz while maintaining low insertion loss and sharp rejection. The basic bandpass filter design can also be adapted to custom applications.