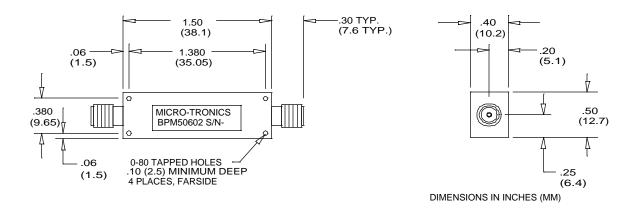

## -Model BPM50602

Micro-Tronics Model BPM50602 was specifically designed to pass 60 to 80 MHz while maintaining low insertion loss and sharp rejection. The basic bandpass filter design can also be adapted to custom applications.

## Connectors:

Model #:

BPM50602: SMA Female – SMA Female BPM50602-01: SMA Male – SMA Female BPM50602-02: SMA Female – SMA Male BPM50602-03: SMA Male – SMA Male