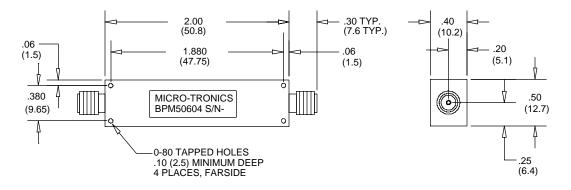

## -Model BPM50604

**DIMENSIONS IN INCHES (MM)** 

Micro-Tronics Model BPM50604 was specifically designed to pass 500 to 2000 MHz while maintaining low insertion loss and sharp rejection. The basic bandpass filter design can also be adapted to custom applications.