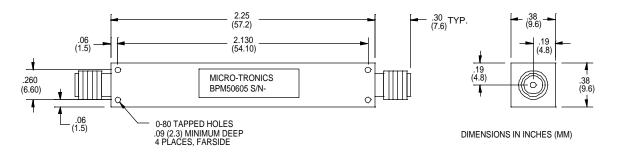

## -Model BPM50605

Micro-Tronics Model BPM50605 was specifically designed to pass 950 to 1700 MHz while maintaining low insertion loss and sharp rejection. The basic bandpass filter design can also be adapted to custom applications.

Connectors:

Model #:

| BPM50605:    | SMA Female – SMA Female |
|--------------|-------------------------|
| BPM50605-01: | SMA Male – SMA Female   |
| BPM50605-02: | SMA Female – SMA Male   |
| BPM50605-03: | SMA Male – SMA Male     |
|              |                         |