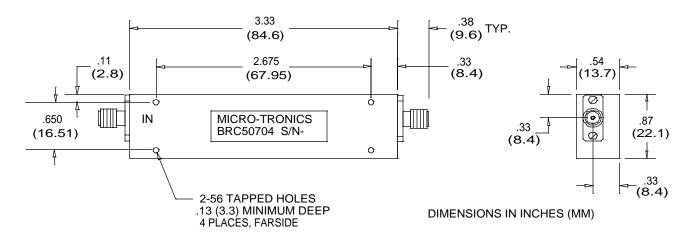

Connectors:

Model #:

| BRC50704:    | SMA Female – SMA Female |
|--------------|-------------------------|
| BRC50704-01: | SMA Male – SMA Female   |
| BRC50704-02: | SMA Female – SMA Male   |
| BRC50704-03: | SMA Male – SMA Male     |
|              |                         |