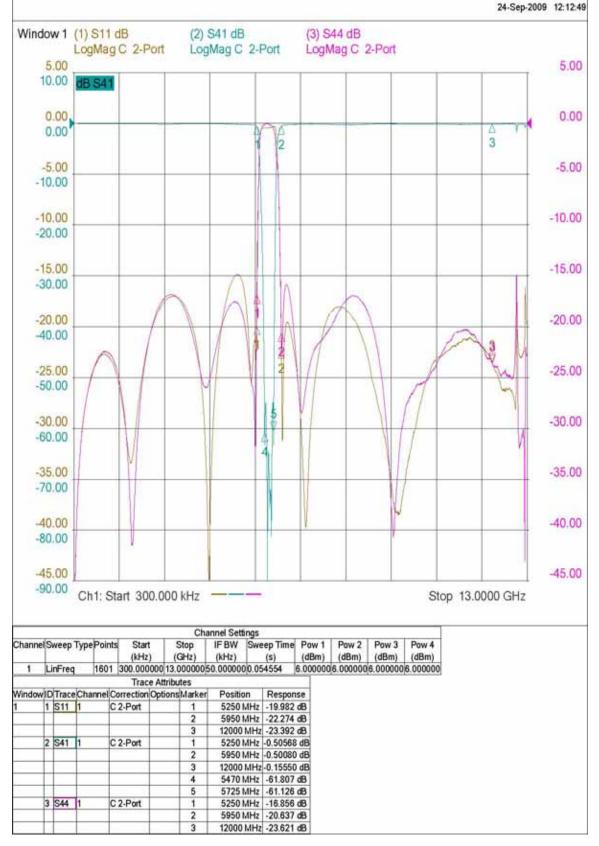

## -Model BRC50704

Micro-Tronics Model BRC50704 was specifically designed to reject the 5470 to 5725 MHz portion of the IEEE 802.11A band while maintaining low insertion loss and a broad upper passband. The basic notch filter design can also be adapted to custom applications the 5000 to 6000 MHz frequency range for similar bandwidths.

| Specifications:  |                             |
|------------------|-----------------------------|
| Passbands (MHz)  | 0 to 5250, 5950 to 12000    |
| Insertion Loss:  | 2.0 dB maximum              |
| Passband VSWR:   | 1.7:1 maximum               |
| Stopband:        | 45 dB min from 5470 to 5725 |
| Operating Power: | 2W max                      |

## BRC50704 PERFORMANCE DATA