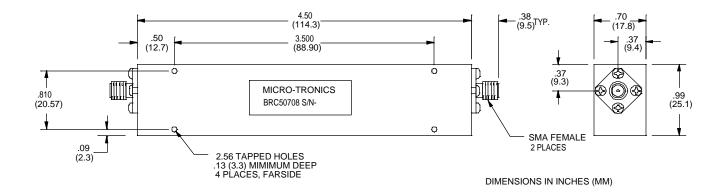

## -Model BRC50708

Micro-Tronics Model BRC50708 was specifically designed to reject the 3400 to 3600 MHz portion of the European WIMAX band while maintaining low insertion loss and a broad upper passband. The basic notch filter design can also be adapted to custom applications in the 3000 to 4000 MHz frequency range for similar bandwidths.

## Connectors:

Model #:

BRC50708: SMA Female – SMA Female BRC50708-01: SMA Male – SMA Female BRC50708-02: SMA Female – SMA Male BRC50708-03: SMA Male – SMA Male