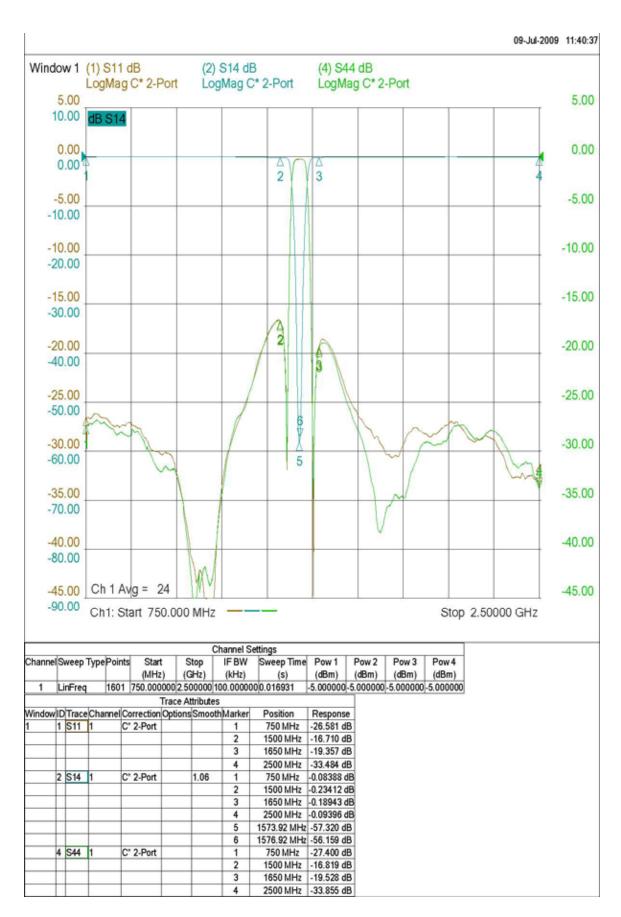

| Specifications:  |                                       |
|------------------|---------------------------------------|
| Passbands (MHz)  | 750 to 1500, 1650 to 2500             |
| Insertion Loss:  | 1.0 dB maximum                        |
| Passband VSWR:   | 1.5:1 maximum                         |
| Stopband:        | 50 dB min from 1573.92 to 1576.92 MHz |
| Operating Power: | 2W max                                |

## Connectors:

Model #:

BRC50712: SMA Female – SMA Female BRC50712-01: SMA Male – SMA Female BRC50712-02: SMA Female – SMA Male BRC50712-03: SMA Male – SMA Male

**BRC50713 TYPICAL PERFORMANCE DATA**