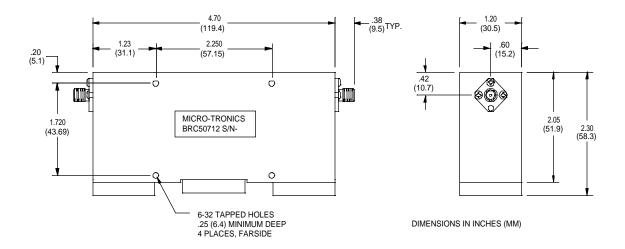

## Connectors:

Model #:

BRC50712: SMA Female – SMA Female BRC50712-01: SMA Male – SMA Female BRC50712-02: SMA Female – SMA Male BRC50712-03: SMA Male – SMA Male

**BRC50713 TYPICAL PERFORMANCE DATA**