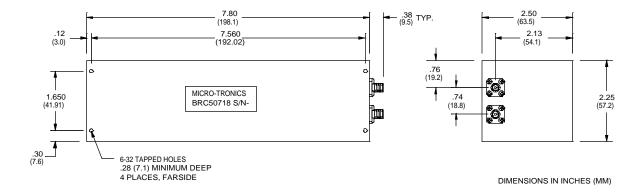

## -Model BRC50718

Micro-Tronics Model BRC50718 was specifically designed to reject 880 to 915 MHz (GSM 900, E-GSM) while maintaining low insertion loss and broad upper passband. The basic notch filter design can also be adapted to custom applications.

## Connectors:

Model #:

BRC50718: SMA Female – SMA Female BRC50718-01: SMA Male – SMA Female BRC50718-02: SMA Female – SMA Male BRC50718-03: SMA Male – SMA Male