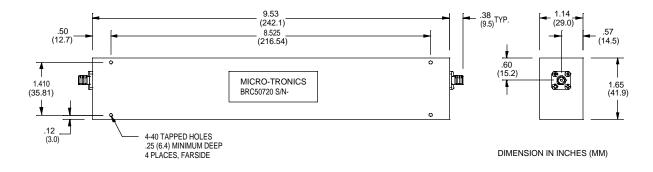

## -Model BRC50720

Micro-Tronics Model BRC50720 was specifically designed to reject 1850 to 1910 MHz (PCS 1900) while maintaining low insertion loss and broad upper passband. The basic notch filter design can also be adapted to custom applications.

## Connectors:

Model #:

BRC50720: SMA Female – SMA Female BRC50720-01: SMA Male – SMA Female BRC50720-02: SMA Female – SMA Male BRC50720-03: SMA Male – SMA Male