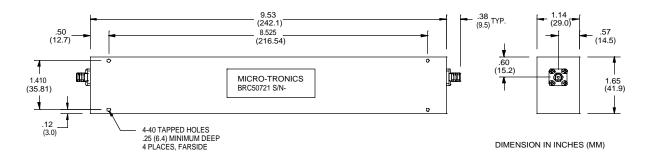

## -Model BRC50721

Micro-Tronics Model BRC50721 was specifically designed to reject 1920 to 1980 MHz (UMTS band 1, IMT) while maintaining low insertion loss and broad upper passband. The basic notch filter design can also be adapted to custom applications.

## Connectors:

Model #:

BRC50721: SMA Female – SMA Female BRC50721-01: SMA Male – SMA Female BRC50721-02: SMA Female – SMA Male BRC50721-03: SMA Male – SMA Male