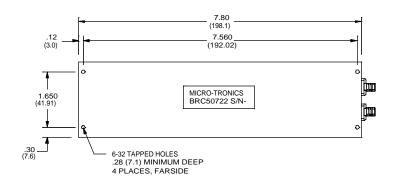

## -Model BRC50722

DIMENSIONS IN INCHES (MM)

Micro-Tronics Model BRC50722 was specifically designed to reject 902 to 928 MHz while maintaining low insertion loss and broad upper passband. The basic notch filter design can also be adapted to custom applications.

| Specifications:          |                                |
|--------------------------|--------------------------------|
| Passbands (MHz)          | 0 to 880 and 950 to 1500       |
| Passband Insertion Loss: | 1.5 dB maximum                 |
| Passband VSWR:           | 1.5:1 maximum                  |
| Notch Rejection:         | -50 dB min from 902 to 928 MHz |
|                          |                                |

#### Connectors:

Model #:

BRC50722: SMA Female – SMA Female BRC50722-01: SMA Male – SMA Female BRC50722-02: SMA Female – SMA Male BRC50722-03: SMA Male – SMA Male