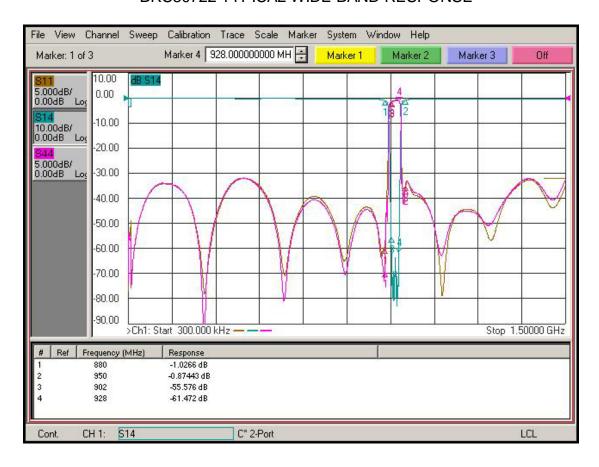

#### **BRC50722 TYPICAL WIDE BAND RESPONSE**

| Specifications:          |                                |
|--------------------------|--------------------------------|
| Passbands (MHz)          | 0 to 880 and 950 to 1500       |
| Passband Insertion Loss: | 1.5 dB maximum                 |
| Passband VSWR:           | 1.5:1 maximum                  |
| Notch Rejection:         | -50 dB min from 902 to 928 MHz |
|                          |                                |