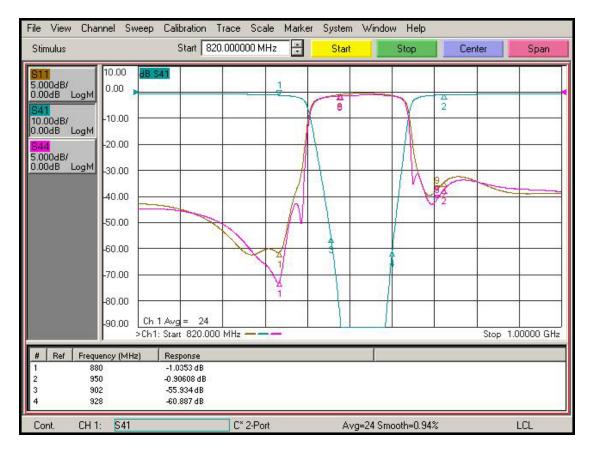

### **BRC50722 TYPICAL NARROW BAND RESPONSE**

| Specifications:          |                                |
|--------------------------|--------------------------------|
| Passbands (MHz)          | 0 to 880 and 950 to 1500       |
| Passband Insertion Loss: | 1.5 dB maximum                 |
| Passband VSWR:           | 1.5:1 maximum                  |
| Notch Rejection:         | -50 dB min from 902 to 928 MHz |
|                          |                                |