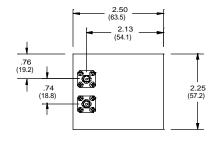

## -Model BRC50722

DIMENSIONS IN INCHES (MM)

Micro-Tronics Model BRC50722 was specifically designed to reject 902 to 928 MHz while maintaining low insertion loss and broad upper passband. The basic notch filter design can also be adapted to custom applications.

#### Connectors:

Model #:

BRC50722: SMA Female – SMA Female BRC50722-01: SMA Male – SMA Female BRC50722-02: SMA Female – SMA Male BRC50722-03: SMA Male – SMA Male