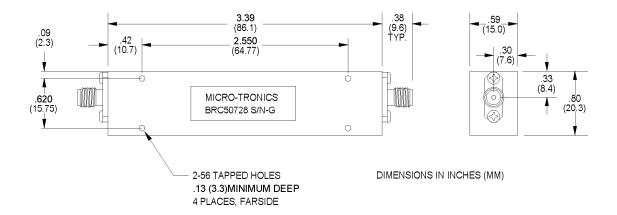

## -Model BRC50728

Micro-Tronics Model BRC50728 was specifically designed to reject the 5925 to 6425 MHz portion of the IEEE 802.11A band while maintaining low insertion loss and a broad upper passband. The basic notch filter design can also be adapted to custom applications.

| Specifications:  |                             |
|------------------|-----------------------------|
| Passbands (MHz)  | 0 to 5625, 6725 to 11500    |
| Insertion Loss:  | 1.5 dB maximum              |
| Passband VSWR:   | 2.0:1 maximum               |
| Stopband:        | 50 dB min from 5925 to 6425 |
| Operating Power: | 2W max                      |

## Connectors:

Model #:

BRC50728: SMA Female . SMA Female BRC50728-01: SMA Male . SMA Female SMA Female SMA Female . SMA Male BRC50728-03: SMA Male . SMA Male .