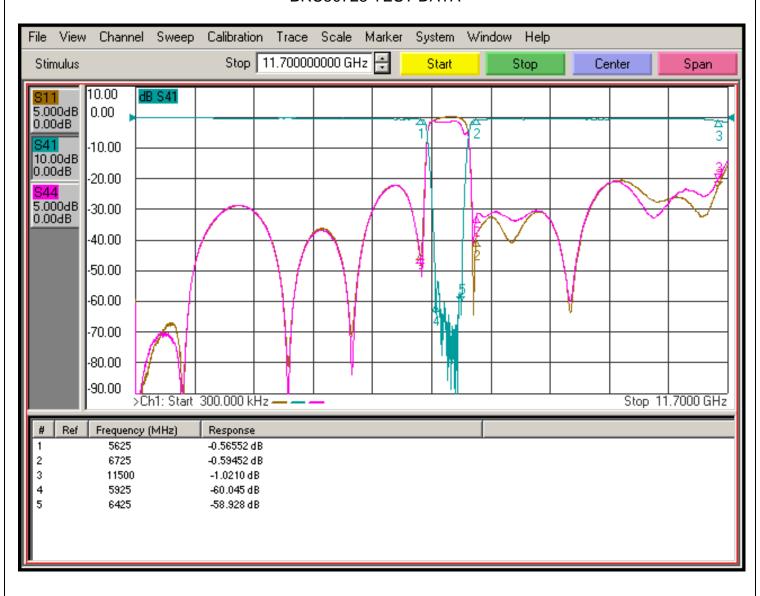

## -Model BRC50728

Micro-Tronics Model BRC50728 was specifically designed to reject the 5925 to 6425 MHz portion of the IEEE 802.11A band while maintaining low insertion loss and a broad upper passband. The basic notch filter design can also be adapted to custom applications.

| Specifications:  |                             |
|------------------|-----------------------------|
| Passbands (MHz)  | 0 to 5625, 6725 to 11500    |
| Insertion Loss:  | 1.5 dB maximum              |
| Passband VSWR:   | 2.0:1 maximum               |
| Stopband:        | 50 dB min from 5925 to 6425 |
| Operating Power: | 2W max                      |

## **BRC50728 TEST DATA**