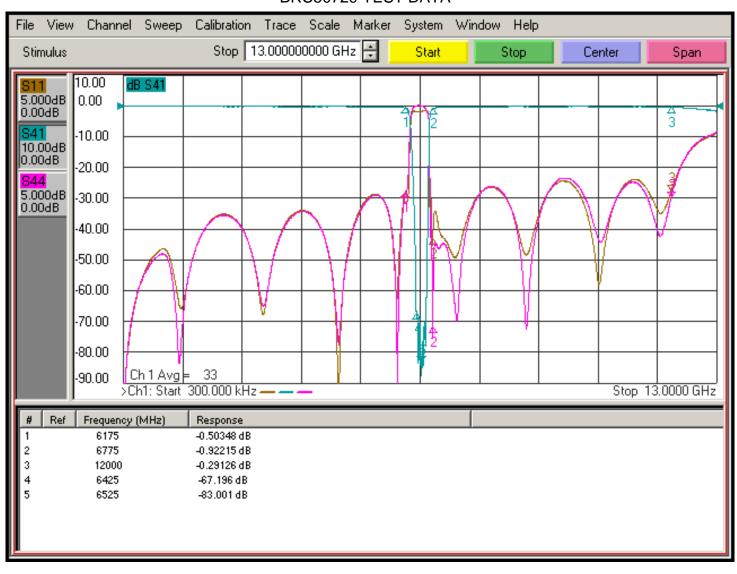

## **BRC50729 TEST DATA**

## -Model BRC50729

Micro-Tronics Model BRC50729 was specifically designed to reject the 6425 to 6525 MHz portion of the IEEE 802.11A band while maintaining low insertion loss and a broad upper passband. The basic notch filter design can also be adapted to custom applications.

| Specifications:  |                             |
|------------------|-----------------------------|
| Passbands (MHz)  | 0 to 6175, 6775 to 12000    |
| Insertion Loss:  | 1.5 dB maximum              |
| Passband VSWR:   | 2.0:1 maximum               |
| Stopband:        | 50 dB min from 6425 to 6525 |
| Operating Power: | 2W max                      |