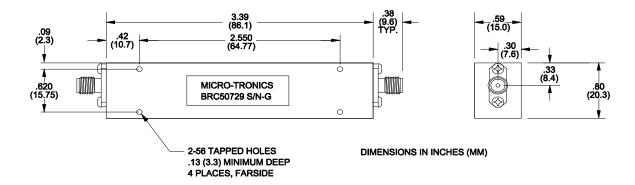

## -Model BRC50729

Micro-Tronics Model BRC50729 was specifically designed to reject the 6425 to 6525 MHz portion of the IEEE 802.11A band while maintaining low insertion loss and a broad upper passband. The basic notch filter design can also be adapted to custom applications.

| Specifications:  |                             |
|------------------|-----------------------------|
| Passbands (MHz)  | 0 to 6175, 6775 to 12000    |
| Insertion Loss:  | 1.5 dB maximum              |
| Passband VSWR:   | 2.0:1 maximum               |
| Stopband:        | 50 dB min from 6425 to 6525 |
| Operating Power: | 2W max                      |

## Connectors:

Model #:

BRC50729: SMA Female . SMA Female BRC50729-01: SMA Male . SMA Female SMA Female SMA Female . SMA Male BRC50729-03: SMA Male . SMA Male