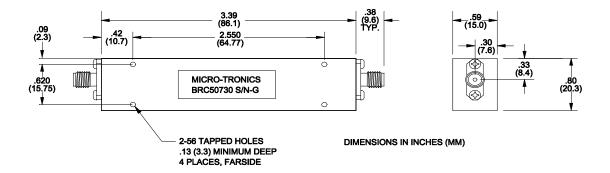

## Connectors:

Model #:

BRC50730: SMA Female . SMA Female BRC50730-01: SMA Male . SMA Female SMA Female SMA Female . SMA Male BRC50730-03: SMA Male . SMA Male . SMA Male