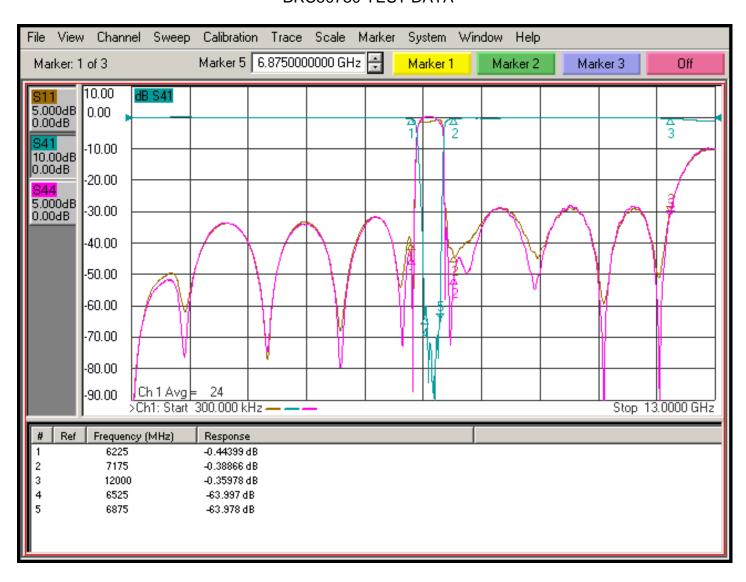

## -Model BRC50730

Micro-Tronics Model BRC50730 was specifically designed to reject the 6525 to 6875 MHz portion of the IEEE 802.11A band while maintaining low insertion loss and a broad upper passband. The basic notch filter design can also be adapted to custom applications.

| Specifications:  |                             |
|------------------|-----------------------------|
| Passbands (MHz)  | 0 to 6225, 7175 to 12000    |
| Insertion Loss:  | 1.5 dB maximum              |
| Passband VSWR:   | 2.0:1 maximum               |
| Stopband:        | 50 dB min from 6525 to 6875 |
| Operating Power: | 2W max                      |

## **BRC50730 TEST DATA**