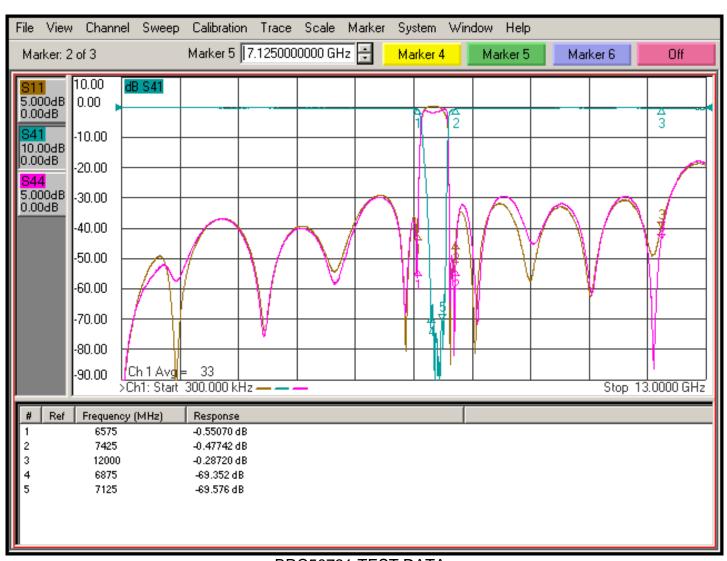

## -Model BRC50731

Micro-Tronics Model BRC50731 was specifically designed to reject the 6875 to 7125 MHz portion of the Wi-Fi 6 band while maintaining low insertion loss and a broad upper passband. The basic notch filter design can also be adapted to custom applications.

| Specifications:  |                             |
|------------------|-----------------------------|
| Passbands (MHz)  | 0 to 6575, 7425 to 12000    |
| Insertion Loss:  | 1.5 dB maximum              |
| Passband VSWR:   | 2.0:1 maximum               |
| Stopband:        | 50 dB min from 6875 to 7125 |
| Operating Power: | 2W max                      |