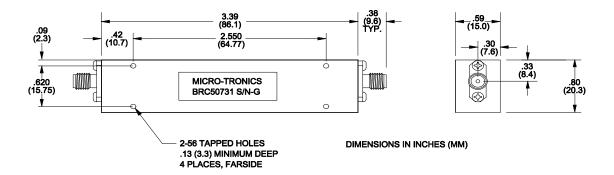

## -Model BRC50731

Micro-Tronics Model BRC50731 was specifically designed to reject the 6875 to 7125 MHz portion of the Wi-Fi 6 band while maintaining low insertion loss and a broad upper passband. The basic notch filter design can also be adapted to custom applications.

| Specifications:  |                             |
|------------------|-----------------------------|
| Passbands (MHz)  | 0 to 6575, 7425 to 12000    |
| Insertion Loss:  | 1.5 dB maximum              |
| Passband VSWR:   | 2.0:1 maximum               |
| Stopband:        | 50 dB min from 6875 to 7125 |
| Operating Power: | 2W max                      |

## Connectors:

Model #:

BRC50731: SMA Female . SMA Female BRC50731-01: SMA Male . SMA Female SMA Female SMA Female . SMA Male SMA Male . SMA Male . SMA Male

BRC50731 TEST DATA