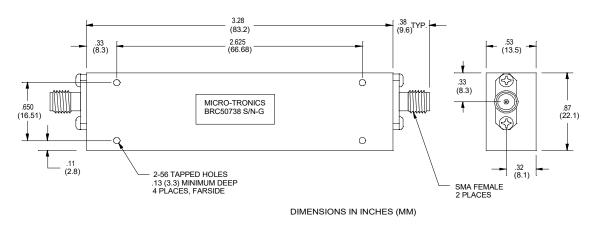

## -Model BRC50738

Micro-Tronics Model BRC50738 was specifically designed to reject 5150 to 5250 MHz while maintaining low insertion loss and a broad upper passband. The basic notch filter design can also be adapted to custom applications in the 5000 to 6000 MHz frequency range for similar bandwidths.

Connectors:

Model #:

| BRC50738:    | SMA Female – SMA Female |
|--------------|-------------------------|
| BRC50738-01: | SMA Male – SMA Female   |
| BRC50738-02: | SMA Female – SMA Male   |
| BRC50738-03: | SMA Male – SMA Male     |