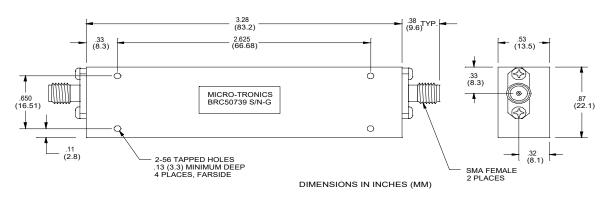

## -Model BRC50739

Micro-Tronics Model BRC50739 was specifically designed to reject 5250 to 5350 MHz while maintaining low insertion loss and a broad upper passband. The basic notch filter design can also be adapted to custom applications in the 5000 to 6000 MHz frequency range for similar bandwidths.

## Connectors:

Model #:

| BRC50739:    | SMA Female – SMA Female |
|--------------|-------------------------|
| BRC50739-01: | SMA Male – SMA Female   |
| BRC50739-02: | SMA Female – SMA Male   |
| BRC50739-03: | SMA Male – SMA Male     |