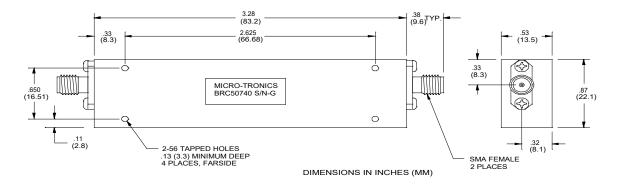

## -Model BRC50740

Micro-Tronics Model BRC50740 was specifically designed to reject 5725 to 5850 MHz while maintaining low insertion loss and a broad upper passband. The basic notch filter design can also be adapted to custom applications in the 5000 to 6000 MHz frequency range for similar bandwidths.

## Connectors:

Model #:

BRC50740: SMA Female – SMA Female BRC50740-01: SMA Male – SMA Female BRC50740-02: SMA Female – SMA Male BRC50740-03: SMA Male – SMA Male