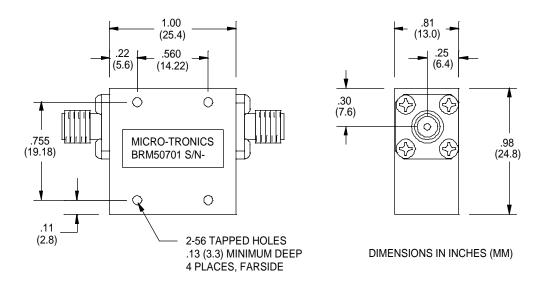

## Connectors:

Model #:

BRM50701: SMA Female – SMA Female BRM50701-01: SMA Male – SMA Female BRM50701-02: SMA Female – SMA Male BRM50701-03: SMA Male – SMA Male