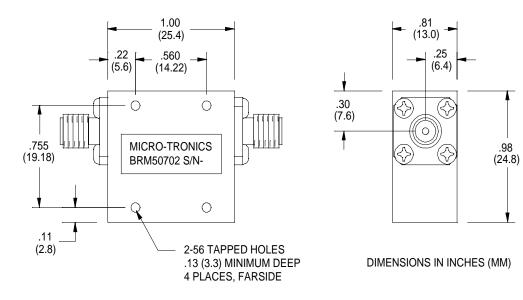

Connectors:

Model #:

| BRM50702:    | SMA Female – SMA Female |
|--------------|-------------------------|
| BRM50702-01: | SMA Male – SMA Female   |
| BRM50702-02: | SMA Female – SMA Male   |
| BRM50702-03: | SMA Male – SMA Male     |