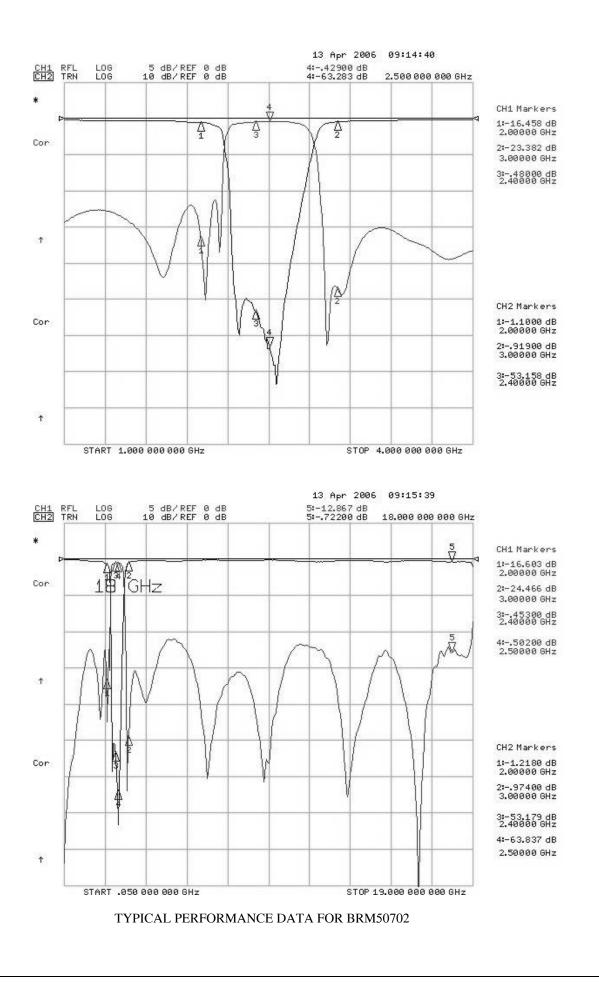

## -Model BRM 50702

Micro-Tronics Model BRM50702 was specifically designed to reject 2400 to 2500 MHz Bluetooth frequencies while maintaining low insertion loss and broad upper passband. The basic notch filter design can also be adapted to custom applications.

| Specifications:          |                                 |
|--------------------------|---------------------------------|
| Passbands (MHz)          | 0 to 2170 and 3000 to 18000     |
| Passband Insertion Loss: | 2.0 dB maximum                  |
| Passband VSWR:           | 2.0:1 maximum                   |
| Stopband:                | 50 dB min from 2400 to 2500 MHz |
| Operating Power:         | 2W max                          |