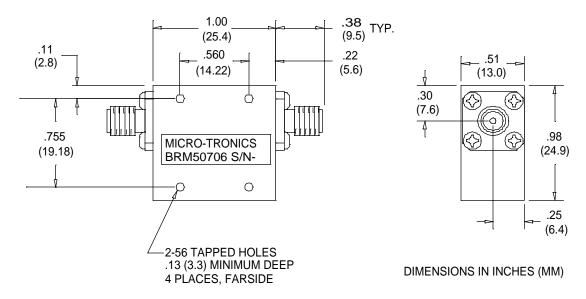

## Connectors:

Model #:

BRM50706: SMA Female – SMA Female BRM50706-01: SMA Male – SMA Female BRM50706-02: SMA Female – SMA Male BRM50706-03: SMA Male – SMA Male

BRM50706
Typical Performance Data