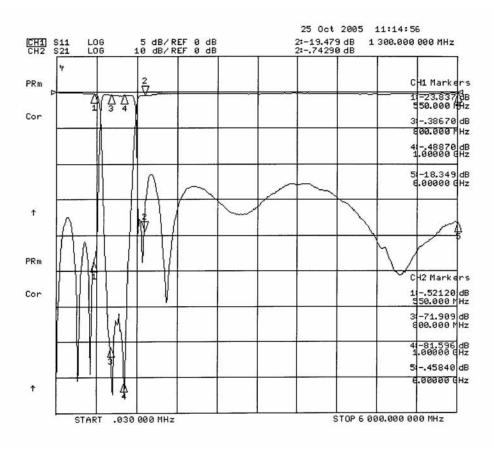

## **-Model BRM 50706**

Micro-Tronics Model BRM50706 was specifically designed to reject 800 to 1000 MHz while maintaining low insertion loss and broad upper passband. The basic notch filter design can also be adapted to custom applications.

| Specifications:          |                                |
|--------------------------|--------------------------------|
| Passbands (MHz)          | 0 to 550 and 1300 to 6000      |
| Passband Insertion Loss: | 1.5 dB maximum                 |
| Passband VSWR:           | 2.0:1 maximum                  |
| Notch Rejection:         | 50 dB min from 800 to 1000 MHz |
| Operating Power:         | 2W max                         |

## Connectors:

Model #:

BRM50706: SMA Female – SMA Female BRM50706-01: SMA Male – SMA Female BRM50706-02: SMA Female – SMA Male BRM50706-03: SMA Male – SMA Male

BRM50706
Typical Performance Data