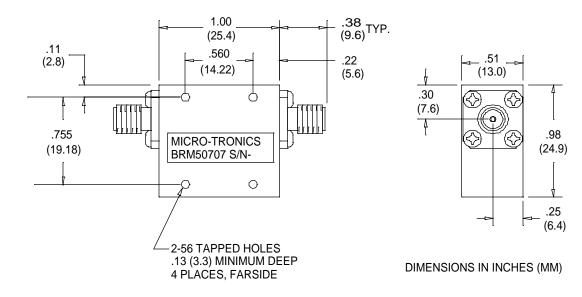

## -Model BRM 50707

Micro-Tronics Model BRM50707 was specifically designed to reject 1800 to 2000 MHz while maintaining low insertion loss and broad upper passband. The basic notch filter design can also be adapted to custom applications.

## Connectors:

Model #:

| BRM50707:    | SMA Female – SMA Female |
|--------------|-------------------------|
| BRM50707-01: | SMA Male – SMA Female   |
| BRM50707-02: | SMA Female – SMA Male   |
| BRM50707-03: | SMA Male – SMA Male     |