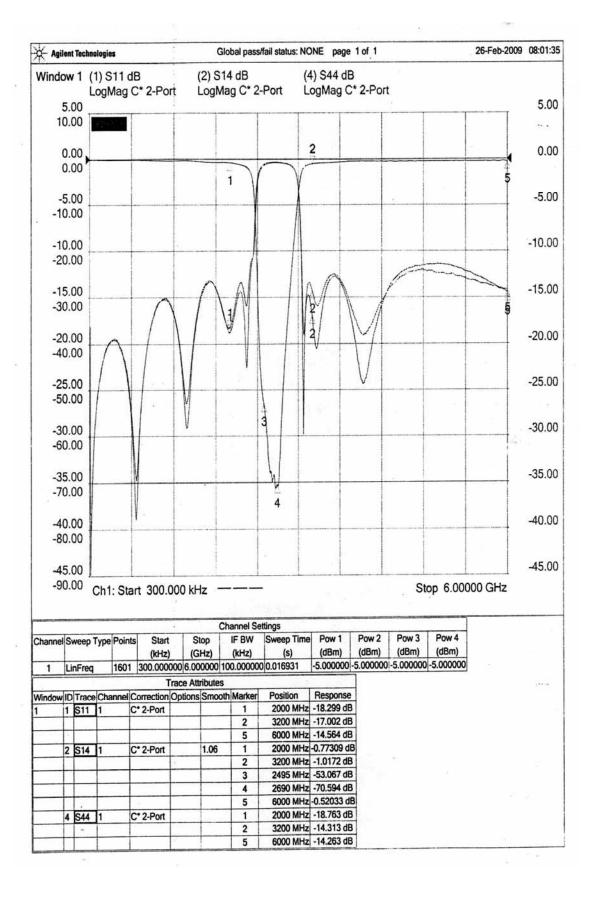

## **-Model BRM 50709**

Micro-Tronics Model BRM50709 was specifically designed to reject the 2495 to 2690 MHz portion of the IEEE 802-16 band while maintaining low insertion loss and broad upper passband. The basic notch filter design can also be adapted to custom applications.

| Specifications:          |                                 |
|--------------------------|---------------------------------|
| Passbands (MHz)          | 0 to 2000 and 3200 to 18000 MHz |
| Passband Insertion Loss: | 1.5 dB maximum                  |
| Passband VSWR:           | 2.0:1 maximum                   |
| Notch Rejection:         | 50 dB min from 2495 to 2690 MHz |
| Operating Power:         | 2W max                          |