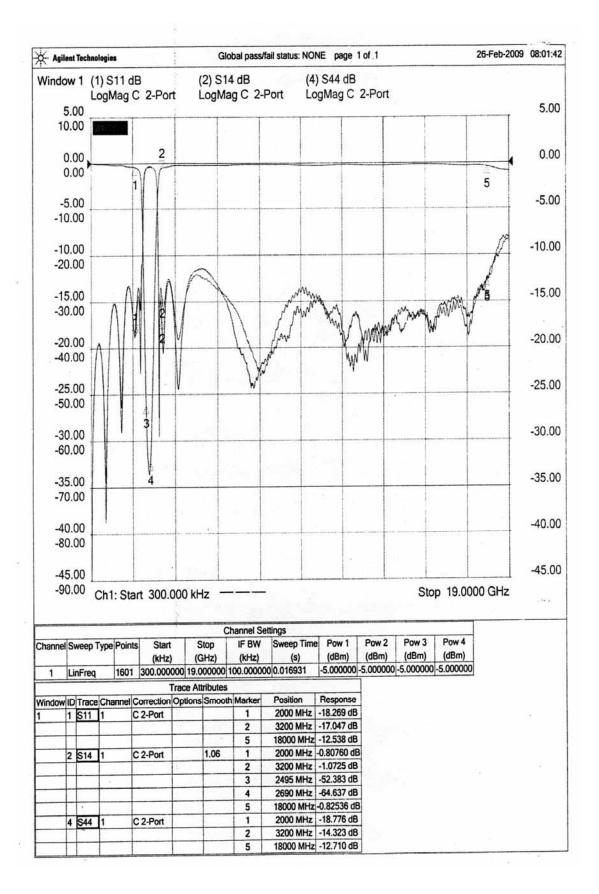

## **-Model BRM 50709**

Micro-Tronics Model BRM50709 was specifically designed to reject the 2495 to 2690 MHz portion of the IEEE 802-16 band while maintaining low insertion loss and broad upper passband. The basic notch filter design can also be adapted to custom applications.

| Specifications:          |                                 |
|--------------------------|---------------------------------|
| Passbands (MHz)          | 0 to 2000 and 3200 to 18000 MHz |
| Passband Insertion Loss: | 1.5 dB maximum                  |
| Passband VSWR:           | 2.0:1 maximum                   |
| Notch Rejection:         | 50 dB min from 2495 to 2690 MHz |
| Operating Power:         | 2W max                          |