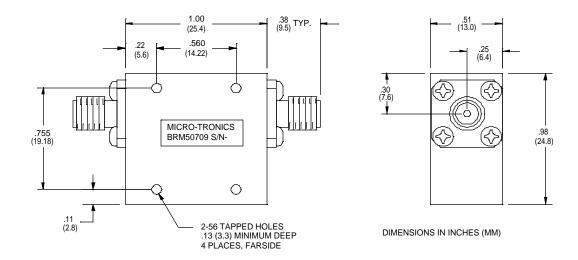

## Connectors:

Model #:

BRM50709: SMA Female – SMA Female BRM50709-01: SMA Male – SMA Female BRM50709-02: SMA Female – SMA Male BRM50709-03: SMA Male – SMA Male