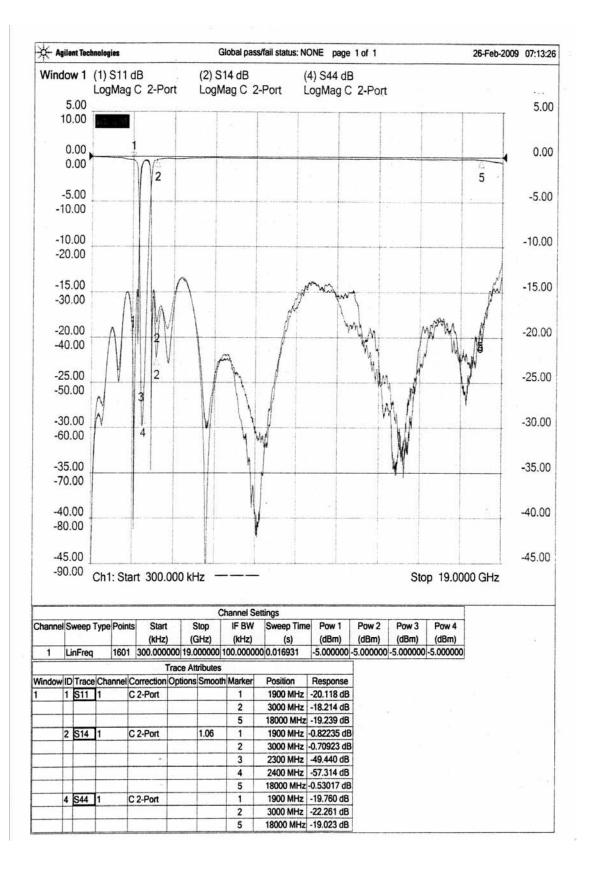

## **-Model BRM 50710**

Micro-Tronics Model BRM50710 was specifically designed to reject the 2300 to 2400 MHz portion of the IEEE 802-16 band while maintaining low insertion loss and broad upper passband. The basic notch filter design can also be adapted to custom applications.

| Specifications:          |                                 |
|--------------------------|---------------------------------|
| Passbands (MHz)          | 0 to 1900 and 3000 to 18000 MHz |
| Passband Insertion Loss: | 1.5 dB maximum                  |
| Passband VSWR:           | 2.0:1 maximum                   |
| Notch Rejection:         | 50 dB min from 2300 to 2400 MHz |
| Operating Power:         | 2W max                          |