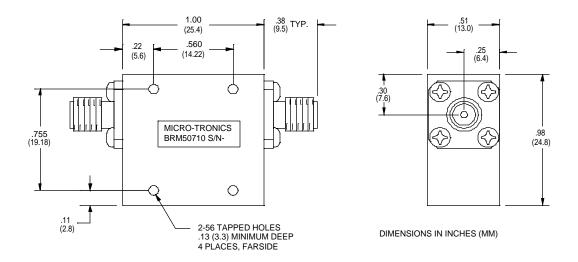

| Specifications:          |                                 |
|--------------------------|---------------------------------|
| Passbands (MHz)          | 0 to 1900 and 3000 to 18000 MHz |
| Passband Insertion Loss: | 1.5 dB maximum                  |
| Passband VSWR:           | 2.0:1 maximum                   |
| Notch Rejection:         | 50 dB min from 2300 to 2400 MHz |
| Operating Power:         | 2W max                          |

## Connectors:

Model #:

BRM50710: SMA Female – SMA Female BRM50710-01: SMA Male – SMA Female BRM50710-02: SMA Female – SMA Male BRM50710-03: SMA Male – SMA Male