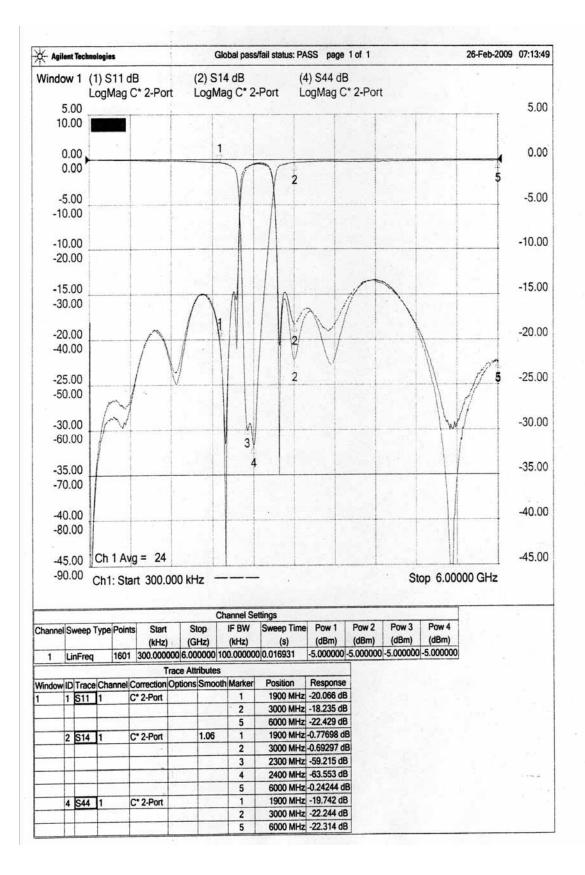

## **-Model BRM 50710**

Micro-Tronics Model BRM50710 was specifically designed to reject the 2300 to 2400 MHz portion of the IEEE 802-16 band while maintaining low insertion loss and broad upper passband. The basic notch filter design can also be adapted to custom applications.

| Specifications:          |                                 |
|--------------------------|---------------------------------|
| Passbands (MHz)          | 0 to 1900 and 3000 to 18000 MHz |
| Passband Insertion Loss: | 1.5 dB maximum                  |
| Passband VSWR:           | 2.0:1 maximum                   |
| Notch Rejection:         | 50 dB min from 2300 to 2400 MHz |
| Operating Power:         | 2W max                          |