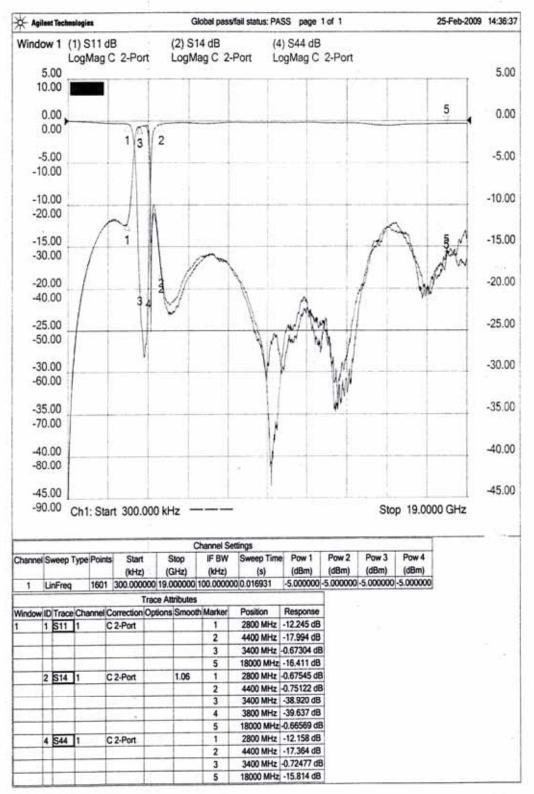

## -Model BRM 50711

Micro-Tronics Model BRM50711 was specifically designed to reject the 3400 to 3800 MHz portion of the IEEE 802-16 band while maintaining low insertion loss and broad upper passband. The basic notch filter design can also be adapted to custom applications.

| Specifications:          |                                 |
|--------------------------|---------------------------------|
| Passbands (MHz)          | 0 to 2800 and 4400 to 18000 MHz |
| Passband Insertion Loss: | 1.5 dB maximum                  |
| Passband VSWR:           | 2.0:1 maximum                   |
| Notch Rejection:         | 40 dB min from 3400 to 3800 MHz |
| Operating Power:         | 2W max                          |