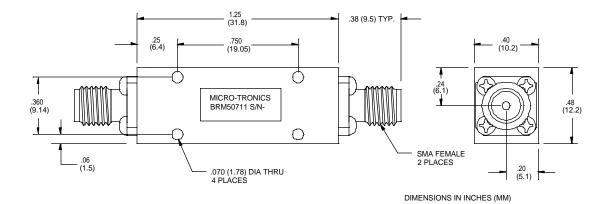

## -Model BRM 50711

Micro-Tronics Model BRM50711 was specifically designed to reject the 3400 to 3800 MHz portion of the IEEE 802-16 band while maintaining low insertion loss and broad upper passband. The basic notch filter design can also be adapted to custom applications.

Connectors:

Model #:

| BRM50711:    | SMA Female – SMA Female |
|--------------|-------------------------|
| BRM50711-01: | SMA Male – SMA Female   |
| BRM50711-02: | SMA Female – SMA Male   |
| BRM50711-03: | SMA Male – SMA Male     |