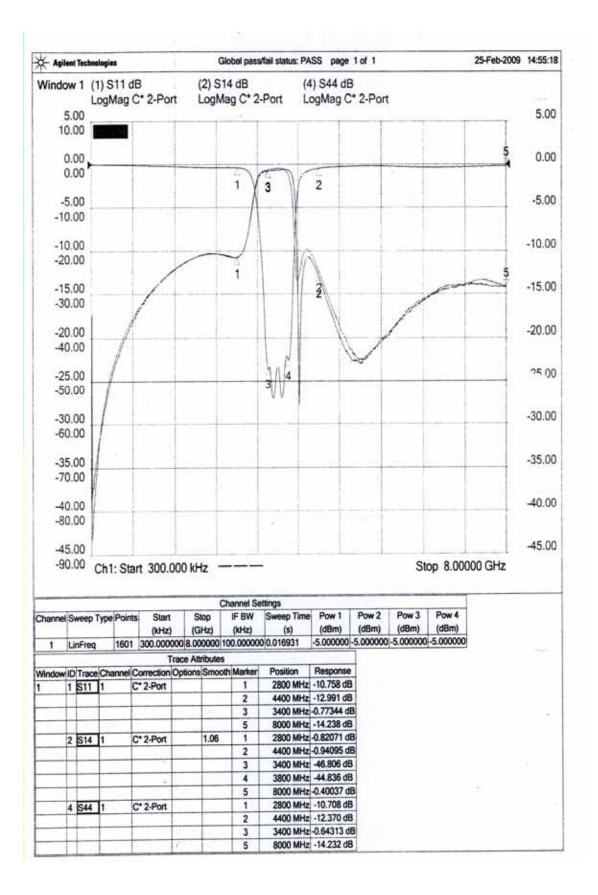

## -Model BRM 50711

Micro-Tronics Model BRM50711 was specifically designed to reject the 3400 to 3800 MHz portion of the IEEE 802-16 band while maintaining low insertion loss and broad upper passband. The basic notch filter design can also be adapted to custom applications.

| Specifications:          |                                 |
|--------------------------|---------------------------------|
| Passbands (MHz)          | 0 to 2800 and 4400 to 18000 MHz |
| Passband Insertion Loss: | 1.5 dB maximum                  |
| Passband VSWR:           | 2.0:1 maximum                   |
| Notch Rejection:         | 40 dB min from 3400 to 3800 MHz |
| Operating Power:         | 2W max                          |