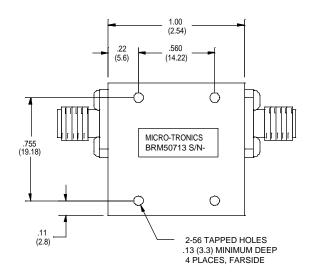

## **-Model BRM 50713**

DIMENSIONS IN INCHES (MM)

Micro-Tronics Model BRM50713 was specifically designed to reject 1710 to 1785 MHz while maintaining low insertion loss and broad upper passband. The basic notch filter design can also be adapted to custom applications.

## Connectors:

Model #:

BRM50713: SMA Female – SMA Female BRM50713-01: SMA Male – SMA Female BRM50713-02: SMA Female – SMA Male BRM50713-03: SMA Male – SMA Male

BRM50713
Typical Performance Data