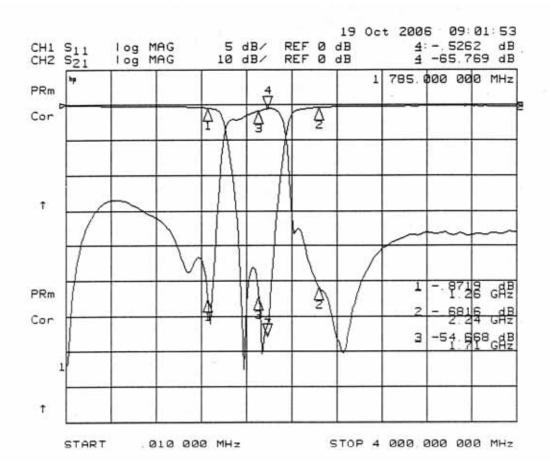

| Specifications:          |                                 |
|--------------------------|---------------------------------|
| Passbands (MHz)          | 0 to 1260 and 2240 to 9000      |
| Passband Insertion Loss: | 1.5 dB maximum                  |
| Passband VSWR:           | 2.0:1 maximum                   |
| Notch Rejection:         | 45 dB min from 1710 to 1785 MHz |
| Operating Power:         | 2W max                          |

## Connectors:

Model #:

BRM50713: SMA Female – SMA Female BRM50713-01: SMA Male – SMA Female BRM50713-02: SMA Female – SMA Male BRM50713-03: SMA Male – SMA Male

BRM50713
Typical Performance Data