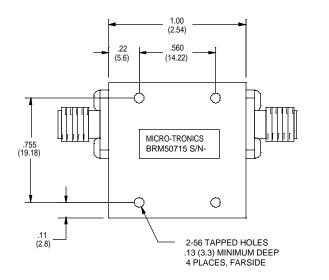

## -Model BRM50715

DIMENSIONS IN INCHES (MM)

Micro-Tronics Model BRM50715 was specifically designed to reject 1922 to 1978 MHz while maintaining low insertion loss and broad upper passband. The basic notch filter design can also be adapted to custom applications.

## Connectors:

Model #:

BRM50715: SMA Female – SMA Female BRM50715-01: SMA Male – SMA Female BRM50715-02: SMA Female – SMA Male BRM50715-03: SMA Male – SMA Male