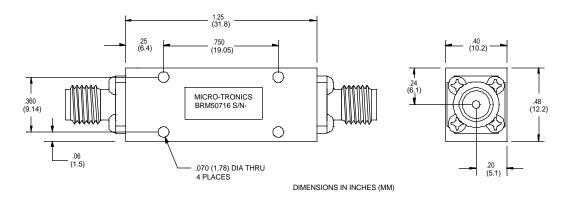

## -Model BRM50716

Micro-Tronics Model BRM50716 was specifically designed to reject 5150 to 5880 MHz while maintaining low insertion loss and broad upper passband. The basic notch filter design can also be adapted to custom applications.

Connectors:

Model #:

| BRM50716:    | SMA Female – SMA Female |
|--------------|-------------------------|
| BRM50716-01: | SMA Male – SMA Female   |
| BRM50716-02: | SMA Female – SMA Male   |
| BRM50716-03: | SMA Male – SMA Male     |