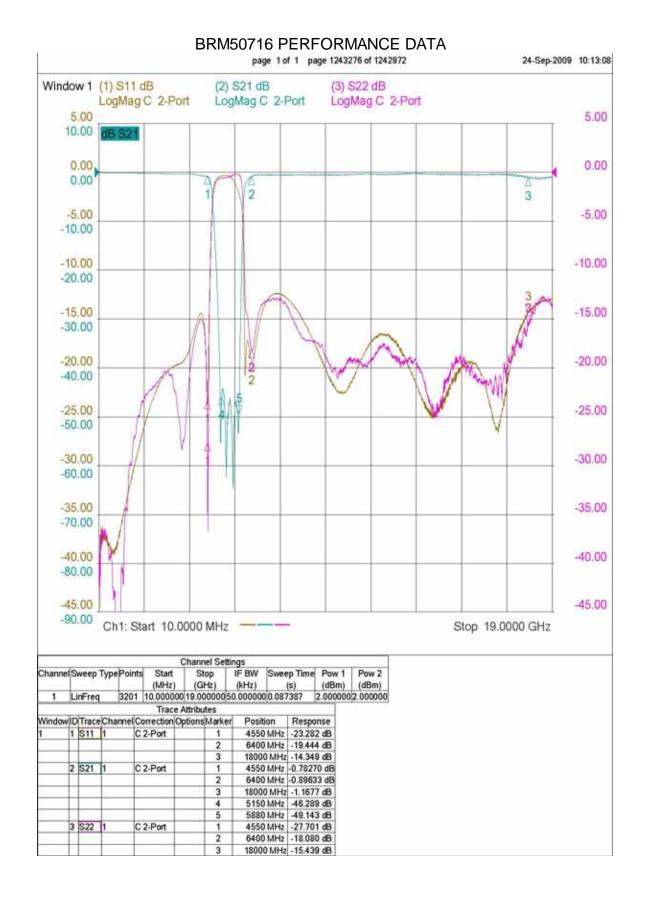

## -Model BRM50716

Micro-Tronics Model BRM50716 was specifically designed to reject 5150 to 5880 MHz while maintaining low insertion loss and broad upper passband. The basic notch filter design can also be adapted to custom applications.

| Specifications:          |                                 |
|--------------------------|---------------------------------|
| Passbands (MHz)          | 0 to 4550 and 6400 to 18000     |
| Passband Insertion Loss: | 1.5 dB maximum                  |
| Passband VSWR:           | 2.0:1 maximum                   |
| Notch Rejection:         | 40 dB min from 5150 to 5880 MHz |
| Operating Power:         | 2W max                          |