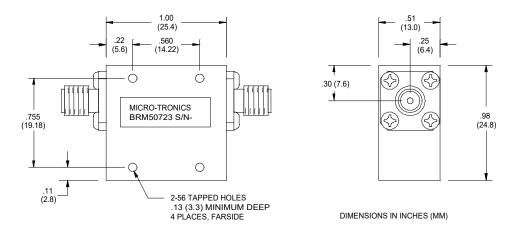

## -Model BRM50723

Micro-Tronics Model BRM50723 was specifically designed to reject 2110 to 2170 MHz while maintaining low insertion loss and broad upper passband. The basic notch filter design can also be adapted to custom applications.

## Connectors:

Model #:

BRM50723: SMA Female – SMA Female BRM50723-01: SMA Male – SMA Female BRM50723-02: SMA Female – SMA Male BRM50723-03: SMA Male – SMA Male