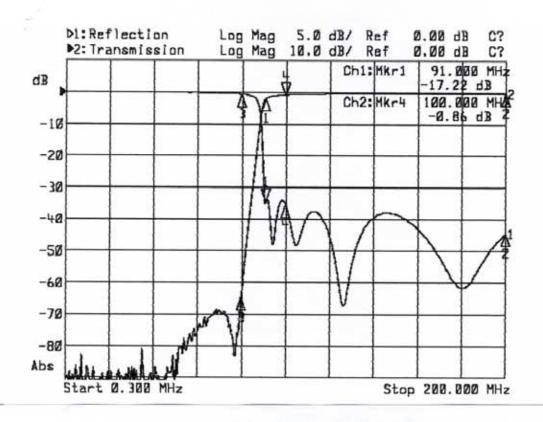

## -Model HPM50101

Micro-Tronics Model HPM50101 was specifically designed to reject DC to 80 MHz while maintaining low insertion loss and a broad upper passband. The basic highpass filter design can also be adapted to custom applications.

| Specifications:  |                            |
|------------------|----------------------------|
| Passband (MHz)   | 100 to 500                 |
| Insertion Loss:  | 1.0 dB maximum             |
| Passband VSWR:   | 1.5:1 maximum              |
| Stopband:        | 60 dB min from 0 to 80 MHz |
| Operating Power: | 2W max                     |

## HPM50101 PERORMANCE DATA