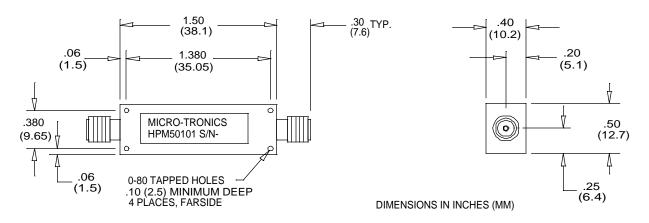

## Connectors:

Model #:

HPM50101: SMA Female – SMA Female HPM50101-01: SMA Male – SMA Female HPM50101-02: SMA Female – SMA Male HPM50101-03: SMA Male – SMA Male