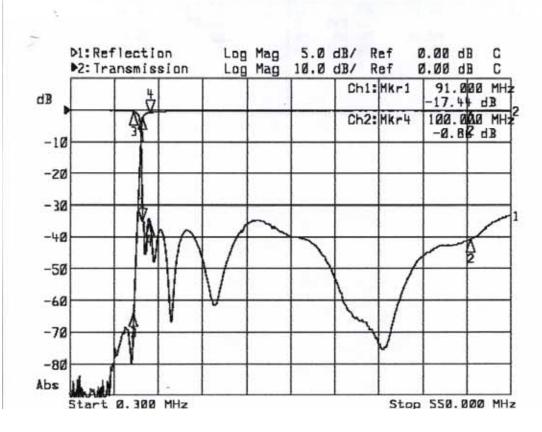

## -Model HPM50101

Micro-Tronics Model HPM50101 was specifically designed to reject DC to 80 MHz while maintaining low insertion loss and a broad upper passband. The basic highpass filter design can also be adapted to custom applications.

| Specifications:  |                            |
|------------------|----------------------------|
| Passband (MHz)   | 100 to 500                 |
| Insertion Loss:  | 1.0 dB maximum             |
| Passband VSWR:   | 1.5:1 maximum              |
| Stopband:        | 60 dB min from 0 to 80 MHz |
| Operating Power: | 2W max                     |

## HPM50101 PERORMANCE DATA